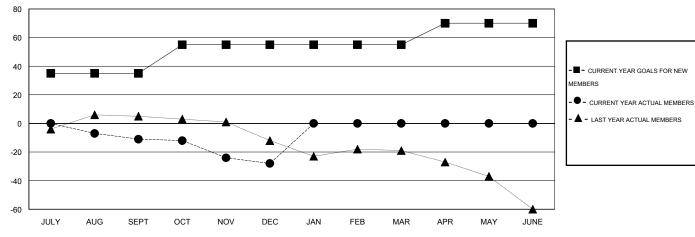

### GOALS AND ACTUAL NEW CLUBS CUMULATIVE

#### GOALS AND ACTUAL MEMBERS CUMULATIVE

| DROPPED CLUBS: 0  DROPPED MEMBERS |                 | 12 CLUBS OF 33 ADDED 1 OR MORE<br>NEW MEMBERS | GENDER DISTRIBU  MALE  FEMALE | TION<br>457 (60.77%)<br>295 (39.23%) |           |
|-----------------------------------|-----------------|-----------------------------------------------|-------------------------------|--------------------------------------|-----------|
| DECEASED CLUB CANCELLED           | 11<br>0         | CLICK HERE FOR HEALTH ASSESSMENT DATA         | FAMILY UNIT MEMBERS           |                                      | 112<br>53 |
| OTHER TOTAL                       | <u>48</u><br>59 |                                               | NON-HEAD OF HOUSEHOLD         | ס                                    | 53<br>59  |