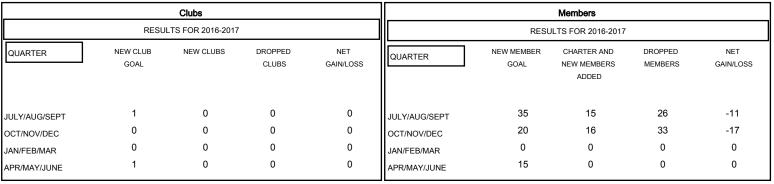

# MONTHLY MEMBERSHIP PROGRESS REPORT

## District 2 T3

Results as of: 12/31/2016

## GMT: HAL GRIFFIN LOCATION TEXAS GMT CA 1



### GOALS AND ACTUAL NEW CLUBS CUMULATIVE



#### GOALS AND ACTUAL MEMBERS CUMULATIVE



| DROPPED CLUBS: 0  DROPPED MEMBERS |                 | 12 CLUBS OF 33 ADDED 1 OR MORE<br>NEW MEMBERS | GENDER DISTRIBU  MALE  FEMALE | TION<br>457 (60.77%)<br>295 (39.23%) |           |
|-----------------------------------|-----------------|-----------------------------------------------|-------------------------------|--------------------------------------|-----------|
| DECEASED CLUB CANCELLED           | 11<br>0         | CLICK HERE FOR HEALTH ASSESSMENT DATA         | FAMILY UNIT MEMBERS           |                                      | 112<br>53 |
| OTHER TOTAL                       | <u>48</u><br>59 |                                               | NON-HEAD OF HOUSEHOLD         | ס